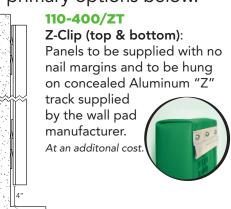

## **Standard Sizes:**

**Installation**: Select one of three primary options below.

1.800.338.6287 ext. 210 | bob@mancinomats.com 1180 Church Rd, Ste 400 Lansdale, PA 19446