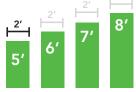

## **Standard Sizes:**

**Installation**: Select one of three primary options below.

1.800.338.6287 ext. 210 | bob@mancinomats.com 1180 Church Rd, Ste 400 Lansdale, PA 19446