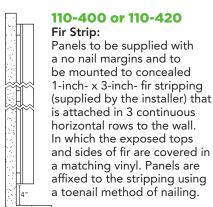

## **Standard Sizes:**

**Installation**: Select one of three primary options below.

1.800.338.6287 ext. 210 | bob@mancinomats.com 1180 Church Rd, Ste 400 Lansdale, PA 19446