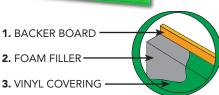

- Backer Board: 7/16-inch- (11-mm-) SFI®
   Certified Responsible Urea Formaldehyde Free recycled composite wood backer board.
- **2. Foam Filler:** 2-inch- (50.8-mm-) thick polyethylene foam filler, with a density of 1.7-lb/cf.
- Vinyl Covering: 14 -oz. Vinyl laminated polyester.
   CPSC CPSIA 3P compliant.
   Fire retardent meeting NFPA-701, CSFM test method and Class A- ASTM E-84 test method.
   UV and Anti-Mildew treated.
   Leather grain finish