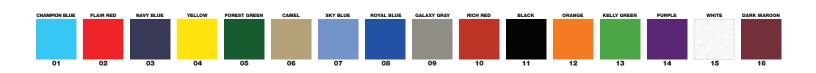

- Backer Board: 7/16-inch- (11-mm-) SFI®
   Certified Responsible Urea Formaldehyde Free recycled composite wood backer board.
- **2. Foam Filler:** 2-inch- (50.8-mm-) thick polyethylene foam filler, with a density of 1.7-lb/cf.
- Vinyl Covering: 14 -oz. Vinyl laminated polyester.
   CPSC CPSIA 3P compliant.
   Fire retardent meeting NFPA-701, CSFM test method and Class A- ASTM E-84 test method.
   UV and Anti-Mildew treated.
   Leather grain finish